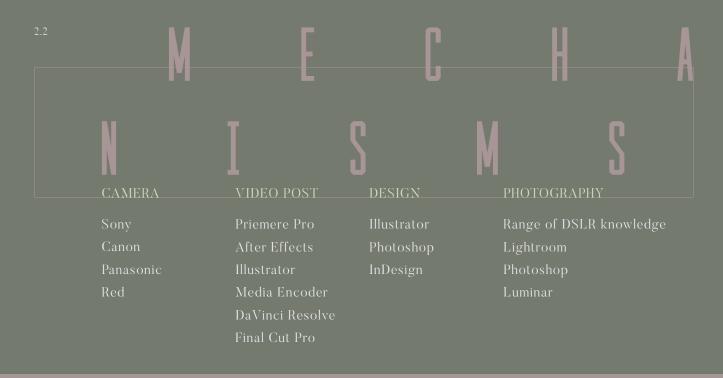

Brandon Russell is a design and video production talent. As a creative professional with **more than eight years of experience**, Brandon has successfully filled a broad range of roles—from senior video editor and motion designer to digital and print graphic artist—utilizing his diverse skill set, attention to detail, and adaptability.